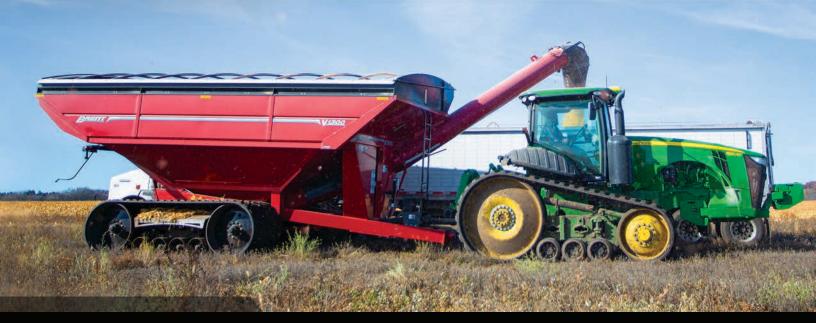

## SEE THE DIFFERENCE WITH BRENT.

V-SERIES SINGLE-AUGER GRAIN CARTS

GRAIN HANDLING

The **Brent**<sup>®</sup> **V-Series** grain cart features a single-auger design that positions the downspout forward, upward and outward, so it is clearly visible from the side window of your tractor with ample reach and height clearance for convenient unloading. The standard four-way downspout ensures maximum versatility with limited tractor movement while unloading. Choose from sizes ranging from 1,500 to 750 bushels and innovative undercarriage options, such as high-flotation single tires or tracks.